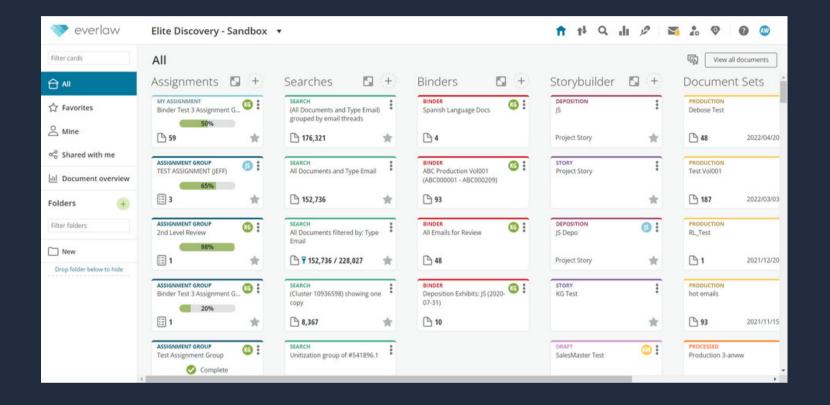

### EVERLAW

As data volumes continue to increase exponentially, efficient eDiscovery ensures that key evidence isn't overlooked in the legal process. Everlaw enables legal teams to discover, reveal, and act on all the information relevant to a case in a secure, centralized location.

#### Everlaw's features include:

- Machine Transcription and Translation
- Connectors for Collections
- Storybuilder
- Advanced Analytics
- Rapid Innovation
- Simplified Mobile Data Review