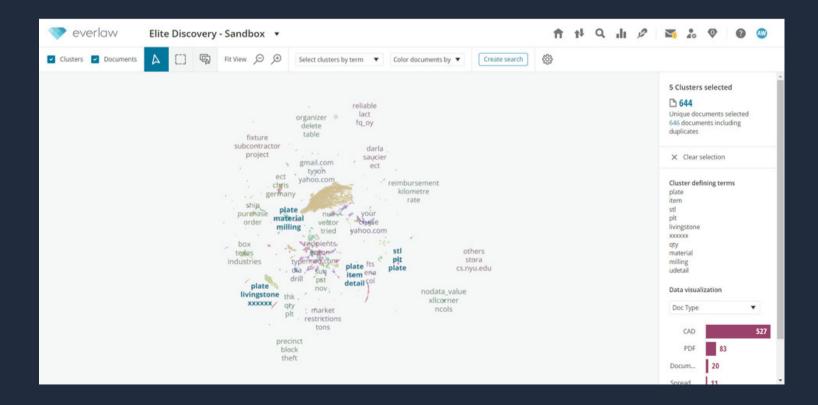

### EVERLAW

As data volumes continue to increase exponentially, efficient eDiscovery ensures that key evidence isn't overlooked in the legal process. Everlaw enables legal teams to discover, reveal, and act on all the information relevant to a case in a secure, centralized location.

#### Everlaw's features include:

- Machine Transcription and Translation
- Connectors for Collections
- Storybuilder
- Advanced Analytics
- Rapid Innovation
- Simplified Mobile Data Review